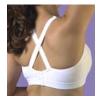

## Design Veronique® Breast Wear

#450

D' Andrea — Optimum Support Cotton Knit Bra

Sizes:XS – 3X Colors: Black, White

Ideal for: Breast reduction and reconstruction

#454

Allyssandra — 2" Band Cotton Knit Bra