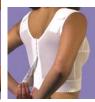

### Design Veronique® Breast Wear

Gabrielle — Compression Vest

Sizes: XS - 4X Colors: Black, White

Ideal for: Breast reduction by liposuction

and transaxillary breast augmentation

3" Breast Wrap Sizes: One size

Sizes: XS - 4X Colors: Black, White

Ideal for: Breast reduction by liposuction and transaxillary breast augmentation

#510-J

3" Breast Wrap with Lace

Sizes: One size Colors: Black, White

Ideal for: Breast implant stabilization and positioning