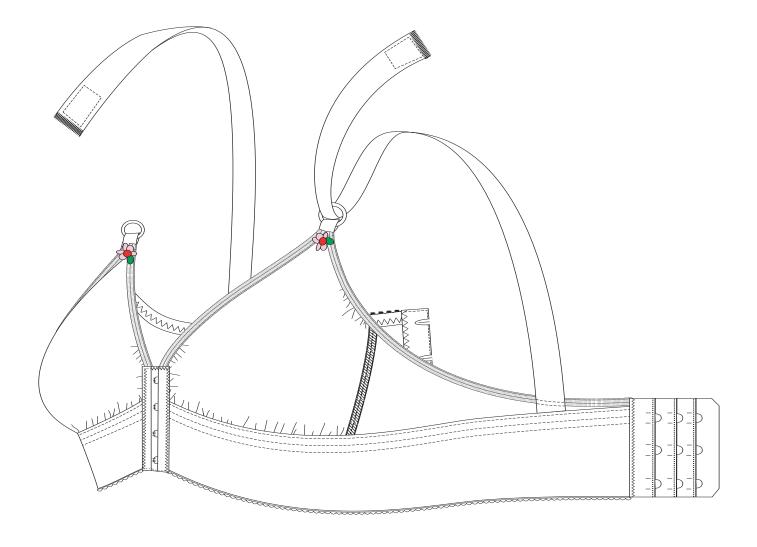

## Design Veronique® Breastwear

Design Veronique<sup>®</sup> bras are designed to provide the ideal level of compression or support after any breast procedure- from breast augmentation to a breast reduction or reconstruction. Our bra collection features over 11 different kinds of bras, 2 compression vests and a variety of breast wraps. Our bra's are made from soft, breathable cotton and/or powernet fabric, there are no seams at key surgical sites for extra comfort. Sizing is easy with no cup size required, the bra cup is designed to contour to the size and shape of the breast.

The breastwear is very adjustable with most styles featuring adjustable Velcro® shoulder straps, front closures and adjustable hook & eye back closures. Most bras are offered in three colors: black, white and champagne and a full size range of XS-3X.