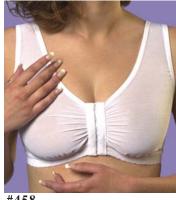

## Design Veronique® Breast Wear

#458

Vianna — Lightweight Support Bra

Sizes: XS - 3X

Colors: Black, White, Champagne

Ideal for: Breast augmentation and mastopexy

#456

Ellenora — Contouring Compression Cotton Knit Bra