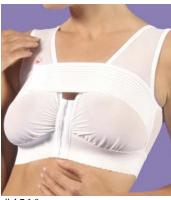

Sizes: XS - 3X

Colors: Black, White, Champagne

Ideal for: Breast augmentation and mastopexy

#457-Z

Yesmina-Z — Front Zippered Cotton Medical/Sports Bra

Sizes: XS – 3X

Colors: Black, White, Champagne

Ideal for: Breast augmentation, stabilizing and positioning implants