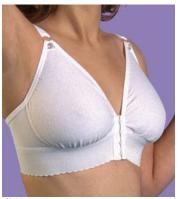

## Design Veronique® Breast Wear

#450

D' Andrea — Optimum Support Cotton Knit Bra

Sizes:XS – 3X Colors: Black, White

Ideal for: Breast reduction and reconstruction

#454

Allyssandra — 2" Band Cotton Knit Bra