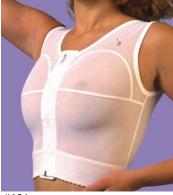

### Design Veronique® Breast Wear

Gabrielle — Compression Vest

Sizes: XS - 4X Colors: Black, White

Ideal for: Breast reduction by liposuction

and transaxillary breast augmentation

3" Breast Wrap Sizes: One size