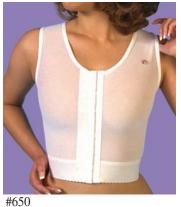

### Design Veronique® Breast Wear

Gabrielle — Compression Vest

Sizes: XS - 4X Colors: Black, White

Ideal for: Breast reduction by liposuction

and transaxillary breast augmentation

3" Breast Wrap Sizes: One size

Color: White

Ideal for: Breast implant stabilization and positioning

#510-6

6" Breast Wrap Sizes: One Size

Color:White

Ideal for: Breast implant stabilization and positioning

#654

Sophia — Breast Contouring Compression Vest