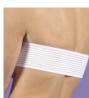

Sizes: XS - 4X Colors: Black, White

Ideal for: Breast compression, breast augmentation,

and breast lymphedema

#510-X

Versatile Stabilizing Breast Wrap

Sizes: One size Color: White

Ideal for: Breast augmentation, stabilizing

Color: White

Ideal for: Breast implant stabilization and positioning

#510-6

6" Breast Wrap Sizes: One Size

Color:White

Ideal for: Breast implant stabilization and positioning

#654

Sophia — Breast Contouring Compression Vest

#510-9

9" Breast Wrap

Sizes: One size Color: White

Ideal for: Breast implant stabilization and positioning