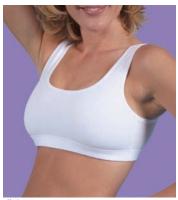

Sizes: XS - 3X

Colors: Black, White, Champagne

Ideal for: Breast augmentation and mastopexy

#457-Z

Yesmina-Z — Front Zippered Cotton Medical/Sports Bra

Sizes: XS – 3X

Colors: Black, White, Champagne

Ideal for: Breast augmentation, stabilizing and positioning implants