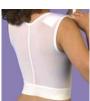

### Design Veronique® Breast Wear

Gabrielle — Compression Vest

Sizes: XS - 4X Colors: Black, White

Ideal for: Breast reduction by liposuction

and transaxillary breast augmentation

3" Breast Wrap Sizes: One size

Color: White

Ideal for: Breast implant stabilization and positioning

#510-6

6" Breast Wrap Sizes: One Size

Color:White

Ideal for: Breast implant stabilization and positioning

#654

Sophia — Breast Contouring Compression Vest

Sizes: XS - 4X Colors: Black, White

Ideal for: Breast reduction by liposuction and transaxillary breast augmentation

#510-J

3" Breast Wrap with Lace

Sizes: One size Colors: Black, White

Ideal for: Breast implant stabilization and positioning