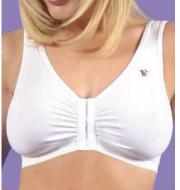

## Design Veronique® Breast Wear

#450

D' Andrea — Optimum Support Cotton Knit Bra

Sizes:XS – 3X Colors: Black, White

Ideal for: Breast reduction and reconstruction

#454

Allyssandra — 2" Band Cotton Knit Bra