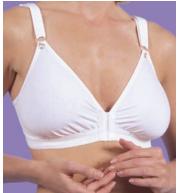

#452

La Michelle — Medium Support Cotton Knit Bra

Sizes: XS – 3X Colors: Black, White

Ideal for: Breast reduction and mastopexy

#454-1

Allyssandra — 1" Band Cotton Knit Bra

Sizes: XS - 3X

Colors: Black, White, Champagne