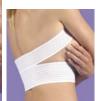

Sizes: XS - 4X Colors: Black, White

Ideal for: Breast compression, breast augmentation,

and breast lymphedema

#510-X

Versatile Stabilizing Breast Wrap

Sizes: One size Color: White

Ideal for: Breast augmentation, stabilizing

and positioning implants