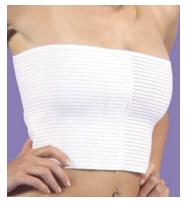

Sizes: XS - 4X Colors: Black, White

Ideal for: Breast compression, breast augmentation,

and breast lymphedema

#510-X

Versatile Stabilizing Breast Wrap

Sizes: One size Color: White

Ideal for: Breast augmentation, stabilizing

Color: White

Ideal for: Breast implant stabilization and positioning

#510-6

6" Breast Wrap Sizes: One Size

Color:White

Ideal for: Breast implant stabilization and positioning

#654

Sophia — Breast Contouring Compression Vest

#510-9

9" Breast Wrap

Sizes: One size Color: White

Ideal for: Breast implant stabilization and positioning