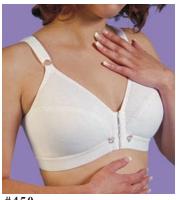

## Design Veronique® Breast Wear

#450

D' Andrea — Optimum Support Cotton Knit Bra

Sizes:XS – 3X Colors: Black, White

Ideal for: Breast reduction and reconstruction

#454

Allyssandra — 2" Band Cotton Knit Bra