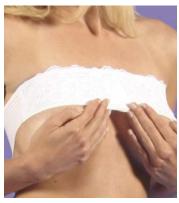

### Design Veronique® Breast Wear

Gabrielle — Compression Vest

Sizes: XS - 4X Colors: Black, White

Ideal for: Breast reduction by liposuction

and transaxillary breast augmentation

3" Breast Wrap Sizes: One size

Color: White

Ideal for: Breast implant stabilization and positioning

#510-6

6" Breast Wrap Sizes: One Size

Color:White

Ideal for: Breast implant stabilization and positioning

#654

Sophia — Breast Contouring Compression Vest

Sizes: XS - 4X Colors: Black, White

Ideal for: Breast reduction by liposuction and transaxillary breast augmentation

#510-J

3" Breast Wrap with Lace

Sizes: One size Colors: Black, White

Ideal for: Breast implant stabilization and positioning