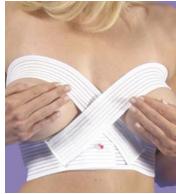

Sizes: XS - 4X Colors: Black, White

Ideal for: Breast compression, breast augmentation,

and breast lymphedema

#510-X

Versatile Stabilizing Breast Wrap

Sizes: One size Color: White

Ideal for: Breast augmentation, stabilizing

### Design Veronique® Breast Wear

Gabrielle — Compression Vest

Sizes: XS - 4X Colors: Black, White

Ideal for: Breast reduction by liposuction

and transaxillary breast augmentation

3" Breast Wrap Sizes: One size

Color: White

Ideal for: Breast implant stabilization and positioning

#510-6

6" Breast Wrap Sizes: One Size

Color:White

Ideal for: Breast implant stabilization and positioning

#654

Sophia — Breast Contouring Compression Vest

Sizes: XS - 4X Colors: Black, White

Ideal for: Breast reduction by liposuction and transaxillary breast augmentation

#510-J

3" Breast Wrap with Lace

Sizes: One size Colors: Black, White

Ideal for: Breast implant stabilization and positioning

#510-9

9" Breast Wrap

Sizes: One size Color: White

Ideal for: Breast implant stabilization and positioning