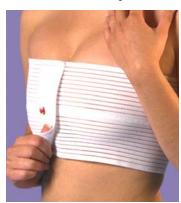

Sizes: XS - 4X Colors: Black, White

Ideal for: Breast compression, breast augmentation,

and breast lymphedema

#510-X

Versatile Stabilizing Breast Wrap

Sizes: One size Color: White

Ideal for: Breast augmentation, stabilizing

and positioning implants