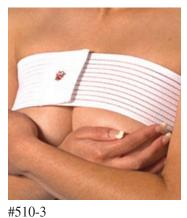

### Design Veronique® Breast Wear

Gabrielle — Compression Vest

Sizes: XS - 4X Colors: Black, White

Ideal for: Breast reduction by liposuction

and transaxillary breast augmentation

3" Breast Wrap Sizes: One size

Color: White

Ideal for: Breast implant stabilization and positioning

#510-6

6" Breast Wrap Sizes: One Size

Color:White

Ideal for: Breast implant stabilization and positioning

#654

Sophia — Breast Contouring Compression Vest